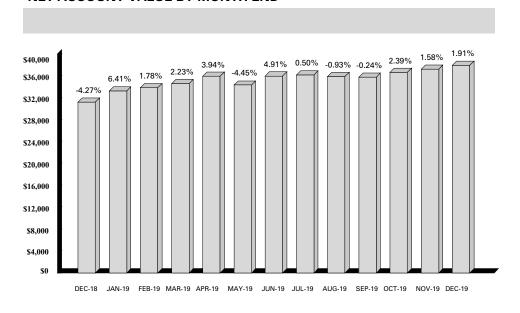

## **FY20 BPHS Investment Account**

Our current holdings are: Berkshire B, Facebook, Google, Home Depot, Netflix, Nextera, Uber, Visa, and Waste Management. On December 31st, our account balance was \$37,913 which up \$1,897 since the beginning of the fiscal year. We are up on 7 of 9 holdings.