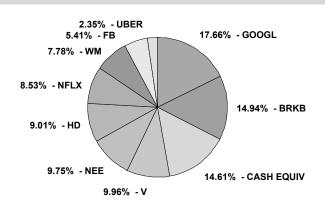

## **FY20 BPHS Investment Account**

Our current holdings are: Berkshire B, Facebook, Google, Home Depot, Netflix, Nextera, Uber, Visa, and Waste Management. On December 31st, our account balance was \$37,913 which up \$1,897 since the beginning of the fiscal year. We are up on 7 of 9 holdings.