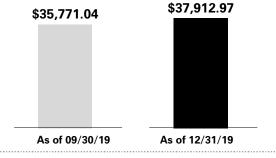

## **FY20 BPHS Investment Account**

Our current holdings are: Berkshire B, Facebook, Google, Home Depot, Netflix, Nextera, Uber, Visa, and Waste Management. On December 31st, our account balance was \$37,913 which up \$1,897 since the beginning of the fiscal year. We are up on 7 of 9 holdings.